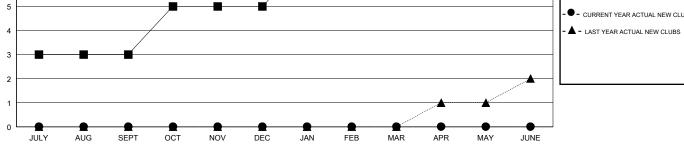

## District 321A1

Results as of: 12/31/2019

GOALS AND ACTUAL MEMBERS CUMULATIVE

| DROPPED CLUBS: 1        |           | 13 CLUBS OF 52 ADDED 1 OR MORE<br>NEW MEMBERS | GENDER DISTRIBUTION<br>MALE 1,191 (69.24%) |              |     |
|-------------------------|-----------|-----------------------------------------------|--------------------------------------------|--------------|-----|
| DROPPED MEMBERS         |           |                                               | FEMALE                                     | 529 (30.76%) |     |
| DECEASED                | 2         | CLICK HERE FOR CUMULATIVE<br>MEMBERSHIP DATA  | TOTAL FAMILY UNIT MEMBERS                  |              | 854 |
| CLUB CANCELLED<br>OTHER | 19<br>106 |                                               | FAMILY MEMBERS PAYING HALF DUES            |              | 545 |
| TOTAL                   | 127       |                                               |                                            |              |     |