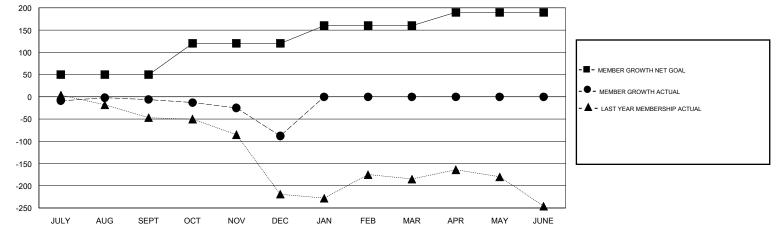

## District 321A1

Results as of: 12/31/2019

GOALS AND ACTUAL MEMBERS CUMULATIVE

| DROPPED CLUBS: 1        |           | 13 CLUBS OF 52 ADDED 1 OR MORE<br>NEW MEMBERS | GENDER DISTRIBUTION<br>MALE 1,191 (69.24%) |              |     |
|-------------------------|-----------|-----------------------------------------------|--------------------------------------------|--------------|-----|
| DROPPED MEMBERS         |           |                                               | FEMALE                                     | 529 (30.76%) |     |
| DECEASED                | 2         | CLICK HERE FOR CUMULATIVE<br>MEMBERSHIP DATA  | TOTAL FAMILY UNIT MEMBERS                  |              | 854 |
| CLUB CANCELLED<br>OTHER | 19<br>106 |                                               | FAMILY MEMBERS PAYING HALF DUES            |              | 545 |
| TOTAL                   | 127       |                                               |                                            |              |     |