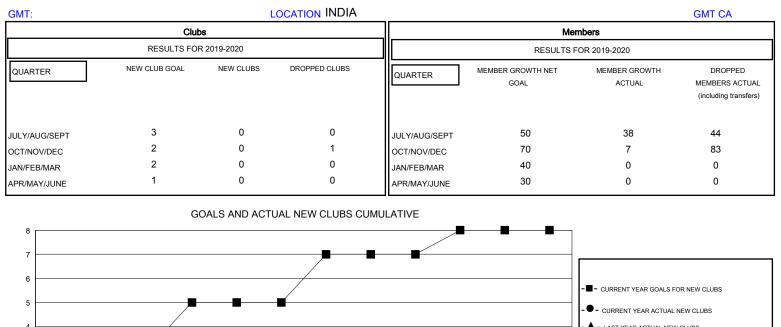

## District 321A1

Results as of: 12/31/2019

GOALS AND ACTUAL MEMBERS CUMULATIVE

| DROPPED CLUBS: 1        |           | 13 CLUBS OF 52 ADDED 1 OR MORE<br>NEW MEMBERS | GENDER DISTRIBUTION<br>MALE 1,191 (69.24%) |              |     |
|-------------------------|-----------|-----------------------------------------------|--------------------------------------------|--------------|-----|
| DROPPED MEMBERS         |           |                                               | FEMALE                                     | 529 (30.76%) |     |
| DECEASED                | 2         | CLICK HERE FOR CUMULATIVE<br>MEMBERSHIP DATA  | TOTAL FAMILY UNIT MEMBERS                  |              | 854 |
| CLUB CANCELLED<br>OTHER | 19<br>106 |                                               | FAMILY MEMBERS PAYING HALF DUES            |              | 545 |
| TOTAL                   | 127       |                                               |                                            |              |     |